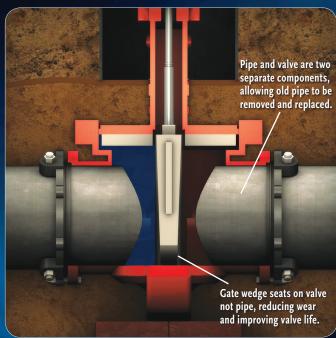

## Standard MJ valve connections

- The existing old pipe is not the valve seat for the brand new valve
- Allows for future removal/replacement of pipe

Installs and repairs under pressure

- All moving parts can be repaired or replaced without system interruption